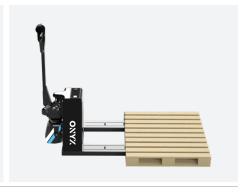

#### **FEATURES**

- Electric/Manual mode switch features NO DOWNTIME.
- **8 hrs non-stop working** with a spare battery.
- **8% max. gradeability** (full load) reflects great performance.
- Patented touch screen for adjusting various machine parameters including speed, password protection, etc.
- 4 way CHEP compatible for lowered entry on pallets.
- **Upright handle mode** for operating in confined spaces.