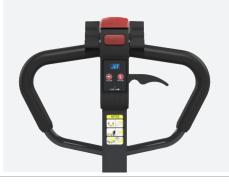

#### **FEATURES**

- Electric/Manual mode switch features NO DOWNTIME.
- **8 hrs non-stop working** with a spare battery.
- **8% max. gradeability** (full load) reflects great performance.
- Patented touch screen for adjusting various machine parameters including speed, password protection, etc.
- 4 way CHEP compatible for lowered entry on pallets.
- **Upright handle mode** for operating in confined spaces.