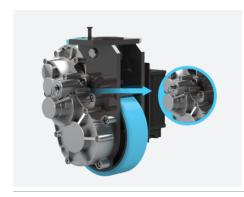

#### **FEATURES**

- Electric/Manual mode switch features NO DOWNTIME.
- **8 hrs non-stop working** with a spare battery.
- **8% max. gradeability** (full load) reflects great performance.
- Patented touch screen for adjusting various machine parameters including speed, password protection, etc.
- 4 way CHEP compatible for lowered entry on pallets.
- **Upright handle mode** for operating in confined spaces.